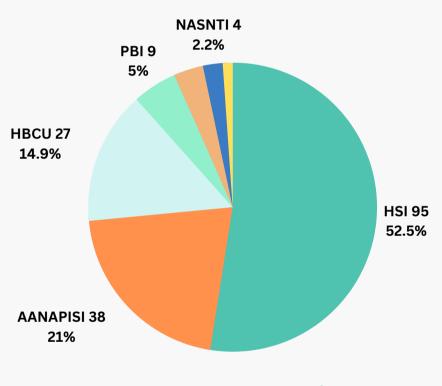

#### **NEBDHub MSI Outreach**

## **Key Highlights**

- The Hub reaches 60 foreign countries, now including Hungary!
- 19% of the Hub's academic community is affiliated with MSIs (1,181 individuals)
- The CIC increased the number of individuals from MSIs by >19%, from 350 to 417 (+67).
- The NSDC increased the number of individuals from MSIs by >15%, from 582 to 671 (+89).
- The Hub has 9 new MSIs in its community, including AANAPISIs, HBCUs, HSIs, and NASNTIs.
- The CIC, NSDC, and Hub communities all saw increases in community colleges (+6, +5, and +5, respectively) now reaching 48 community colleges, in total.